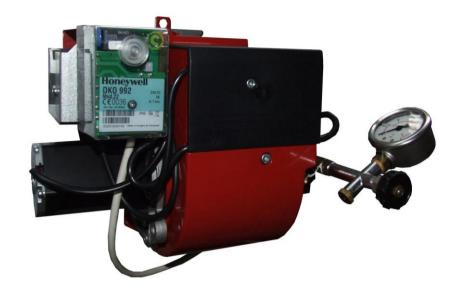

## SD 170 24V DC Oil Burner features:

- Packaged compact oil burner complete with burner programmer and oil pump
- Single stage control
- 24V DC controls for mobile applications (road maintenance, military, remote locations etc.)
- · Quiet in operation and designed for easy maintenance
- Designed and approved in accordance with the European Standard EN 267
- Industry standard components easily available
- All kW ratings based on NCV
- Optional extras
  - o IP65 motor
  - Continuously Running Fan (CRF)
  - o Flame tube length
  - Air inlet filter
  - o Junction box for remote control box location
  - o Pressure gauge manifold
  - o Pre-heater

| Burner Type    | SD 170 24V DC     |  |  |  |
|----------------|-------------------|--|--|--|
| Capacity       | 90 – 180 kW       |  |  |  |
| Motor          | 100W              |  |  |  |
| Control unit   | Honeywell DKO 992 |  |  |  |
| Fuel pump      | Danfoss BFP11     |  |  |  |
| Operation mode | Single Stage      |  |  |  |