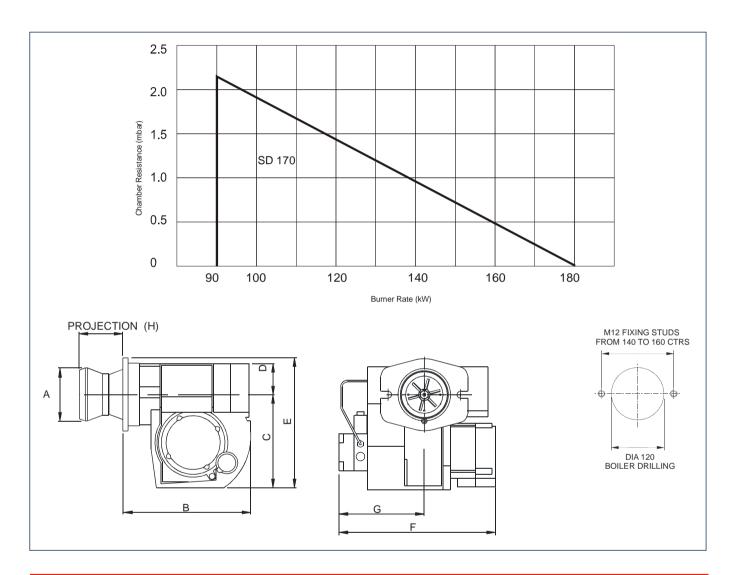

| Burner Type    | SD 170 24V DC     |  |  |  |
|----------------|-------------------|--|--|--|
| Capacity       | 90 – 180 kW       |  |  |  |
| Motor          | 100W              |  |  |  |
| Control unit   | Honeywell DKO 992 |  |  |  |
| Fuel pump      | Danfoss BFP11     |  |  |  |
| Operation mode | Single Stage      |  |  |  |

| Burner     | Α   | В   | С   | D  | E   | F   | G   | н                                                                 |
|------------|-----|-----|-----|----|-----|-----|-----|-------------------------------------------------------------------|
| SD 170 24V | 102 | 268 | 200 | 54 | 262 | 295 | 158 | Projection to suit customers requirements, typically up to 190 mm |