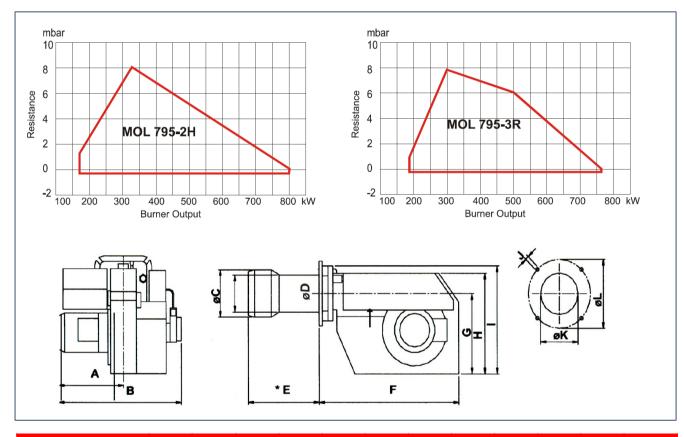

| Туре                |                                 | MOL 795-2H       | MOL 795-3R       |
|---------------------|---------------------------------|------------------|------------------|
| Capacity            | kW                              | 166-795          | 166-759          |
| Motor               | V/Hz                            | 400 / 50         | 400 / 50         |
|                     | W / A (Fuse) + A (control fuse) | 750 / 3 x 16 + 6 | 750 / 3 x 16 + 6 |
| Start / Run Current | Amps                            | 9.3 / 2.1        | 9.3 / 2.1        |
| Control box         |                                 | Siemens LMO24    | Siemens LMO24    |
| Fuel pump           |                                 | Danfoss RSA95    | Danfoss RSA95    |
| 2-Stage             |                                 | •                | •                |
| Gross weight        | kg                              | 50               | 50               |
| Volume              | m <sup>3</sup>                  | 0.30             | 0.30             |

| Burner  | Α   | В   | øС  | øD  | E*  | F   | G   | H   | - 1 | J   | øK  | L       |
|---------|-----|-----|-----|-----|-----|-----|-----|-----|-----|-----|-----|---------|
| MOL 795 | 290 | 595 | 160 | 155 | 273 | 610 | 321 | 400 | 405 | M12 | 165 | 254-295 |

<sup>\*</sup> Extended Lengths Available

|            | 2-nozzle | 3-nozzle | Servo motor | Hydraulic air regulation | Diffuser plate optimser |
|------------|----------|----------|-------------|--------------------------|-------------------------|
| MOL 795    | •        |          | •           |                          |                         |
| MOL 795-2H | •        |          |             | •                        |                         |
| MOL 795-3R |          | •        | •           |                          | •                       |